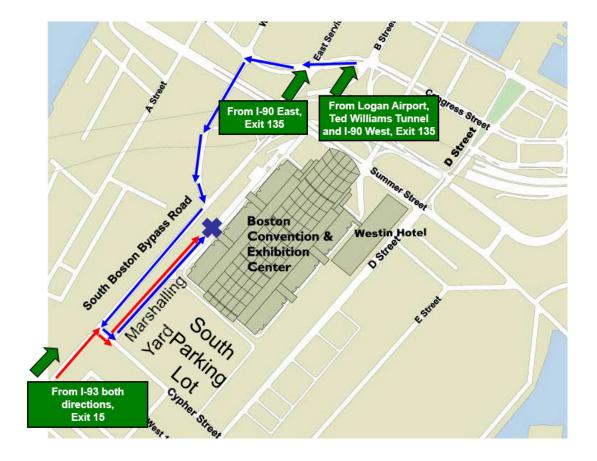

# Commercial Vehicle Access to BCEC Loading Dock

## From I-93 South:

- Take I-93 to Exit 15
- Turn left at second light onto South Boston Bypass Road
- Follow South Boston Bypass Road to Cypher Street
- Turn right on Cypher Street
- Enter BCEC Property by turning immediate left
- Marshalling yard is to the right
- Loading dock is straight ahead (check in at guard shack)

## From I-93 North:

- Take I-93 to Exit 15
- Turn right at second light onto South Boston Bypass Road
- Follow South Boston Bypass Road to Cypher Street
- Turn right on Cypher Street
- Enter BCEC Property by turning immediate left
- Marshalling yard is to the right
- Loading dock is straight ahead (check in at guard shack)

### From I-90 East:

- Take I-90 East to Exit 135 (inside tunnel)
- Turn left on Congress Street
- Continue one block to West Service Road
- Turn left onto West Service Road
- Proceed on West Service Road to South Boston Bypass Road
- Turn right on South Boston Bypass Road
- Continue one block to Cypher Street
- Turn left on Cypher Street
- Turn left again immediately to enter BCEC Property
- Marshalling yard is to the right
- Loading dock is straight ahead (check in at guard shack)

#### From I-90 West:

- Take I-90 to Exit 135 (inside tunnel)
- Turn left onto Congress Street
- Continue two blocks to West Service Road
- Turn left onto West Service Road
- · Proceed on West Service Road to South Boston Bypass Road
- Turn right on South Boston Bypass Road
- Continue one block to Cypher Street
- Turn left on Cypher Street
- Turn left again immediately to enter BCEC Property
- Marshalling yard is to the right
- Loading dock is straight ahead (check in at guard shack)